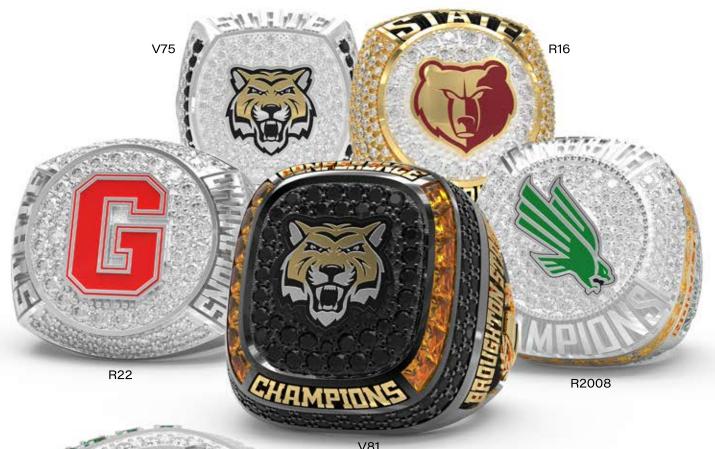

## RING TOP DESIGNS

Find inspiration in some of our past designs

R20 Arcadia HS

R2001 Clarksdale HS

R360 Vallivue HS

V85 Greenwood HS

R2001 Gonzaga University

V26 Auburn HS

R20 Bancroft Rosalie HS

V26 Somerset HS

R2001 Eastern Nazarene College

V2604 Glen Ridge HS

H0406 Romeo HS

FB50 Appalachian State

#### CHOOSE YOUR METAL FINISH

R1802 Mountain View HS

R2011 Los Gatos HS

R2001 Gardena HS

R1802 Milano Seamen

R1809 Broken Arrow HS

R20 Marshall University

R2008 Parkersburg South HS

R20 Branch HS

R2012 Herd Nation

H01 University of Hawaii

H0202 University of Maryland

H02 University of North Carolina

H04 IMG Academy

V26 Liberty HS

H10 Gonzaga University

V16 Newman International Academy of Arlington

V16 Lisbon HS

H29 Utah State

H71 Columbus Fire

V5201 Sydney University

V7311 Hazlewood HS

H04 UNC Asheville

V01 Loyola University

V01 University of Cincinnati

V0101 Dale HS

V05 Brushy HS

V08 Bishop Dunne HS

V26 University of Virginia

V26 Fairmont HS

V81 American Fork HS

V08 University of San Diego

V2604 Texas Tech University

V53 Antonian College Prep HS

V71 Tiffin University

V52 Goddard HS

V55 University of Charleston

V39