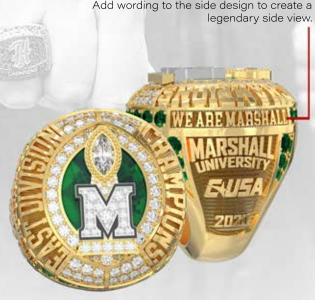

# Design-Your-St



#### ADD WRAP-AROUND TEXT

Add wording to the side design to create a



#### SIDE PERSONALIZATION

A fresh new way to personalize your name on the side of your ring



#### **TEXTURED BACKGROUNDS**

This new freature will make your ring stand out from the pack.





#### **NATURAL FINISH**

Go with a modern natural finish or stick with a more traditional black antiquing. You can't go wrong either way.



#### **ENGRAVINGS**

Add a personal touch with meaningful engravings that tell your story.



#### **YOUR TROPHY**

We can replicate your trophy and add it to your ring.



## ADD TEXTURE TO YOUR LOGO

Make your logo pop with a textured finish. We will work with you to create the perfect finish for your ring.



## **COLORED STONE ENAMEL**

Add color and depth to any part of your ring with Colored Stone Enamel

Fastest artwork turn-around time in the industr