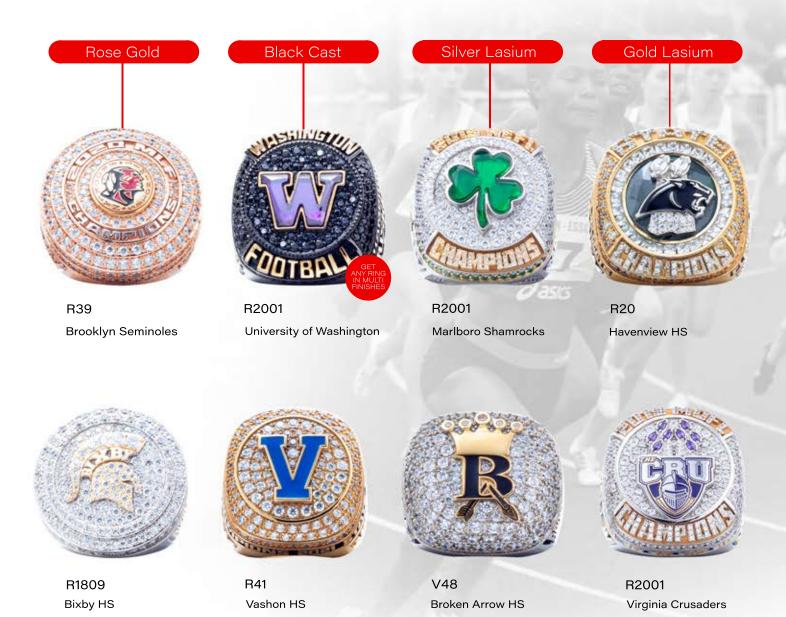

#### CHOOSE YOUR METAL FINISH

R1802 Mountain View HS

R2011 Los Gatos HS

R2001 Gardena HS

R1802 Milano Seamen

R1809 Broken Arrow HS

R20 Marshall University

R2008 Parkersburg South HS