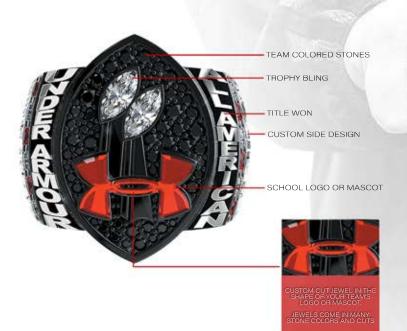

## ADD TEXTURE TO YOUR LOGO

Make your logo pop with a textured finish. We will work with you to create the perfect finish for your ring.

## **COLORED STONE ENAMEL**

Add color and depth to any part of your ring with Colored Stone Enamel

Fastest artwork turn-around time in the industry.
Our artwork changes are normally made in 4 hours or less.